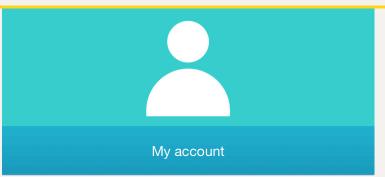

#### **MY ACCOUNT**

Login with your library card number and 4 digit PIN to check your loans, reserves and fines.

#### MY ACCOUNT

Login with your library card number and 4 digit PIN to check your loans, reserves and fines.