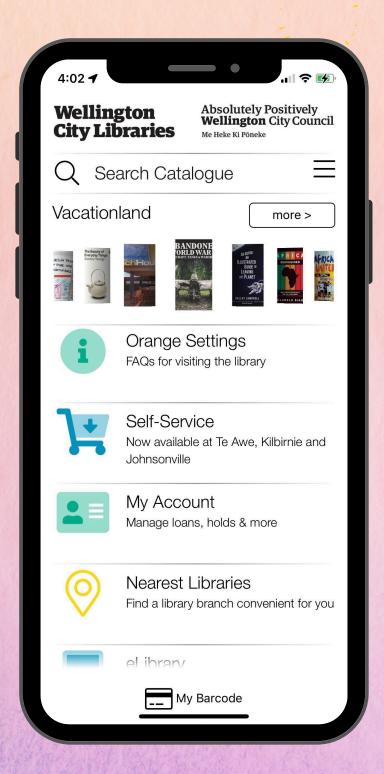

# QUICK INTRODUCTION TO OUR NEW LIBRARY APP

Download the app here: wcl.govt.nz/wclmini

Search our whole catalogue.

Have your barcode always on your mobile, you can scan it on our self-issue machines.

#### **SELF SERVICE**

Issue items directly from your phone, just follow the instructions on screen.

#### MY ACCOUNT

Login with your library card number and 4 digit PIN to check your loans, reserves and fines.

#### **ELIBRARY**

eBooks, streaming film, eMagazines, eNewspapers, digital storytimes & more.

# **NEAREST LIBRARIES**

Find a library branch convenient for you.